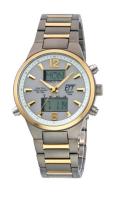

## ETT Eco Tech Time men's watch EGT-11323-10M Specifications

**BUY NOW** 

This document contains all the specifications for the ETT Eco Tech Time Everest II EGT-11323-10M men's watch. We at the DIALANDO® watch store offer a large selection of authentic watches from the best watch brands in the world.

| PRODUCT EXECUTION             |                                                                                                                   |
|-------------------------------|-------------------------------------------------------------------------------------------------------------------|
| Display Type                  | Digital / Analogue                                                                                                |
| Movement type                 | Quartz (Solar)                                                                                                    |
| Movement Name                 | Empfang des Signals DCF 77 (Mainflingen / W345 / DE)                                                              |
| Functions                     | Radio controlled clock / Perpetual calendar / Day of<br>the week / Date / Hour / Chronograph / Second /<br>Minute |
| MEASURES                      |                                                                                                                   |
| Case width [mm]               | 40                                                                                                                |
| Case thickness [mm]           | 11                                                                                                                |
| Lug width [mm]                | 23                                                                                                                |
| Max. wrist circumference [mm] | 210                                                                                                               |

| MATERIAL & COLOUR  |                                   |
|--------------------|-----------------------------------|
| Strap Material     | Titanium                          |
| Strap Colour       | Grey / Gold                       |
| Case Material      | Titanium                          |
| Case Colour        | Gold / Grey                       |
| Case Surface       | Polished / Matted                 |
| Colour of the dial | Grey                              |
| Glass              | Mineral glass                     |
| DETAILS            |                                   |
| Bezel              | Fixed                             |
| Case Bottom        | Titanium bottom (screwed)         |
| Clasp              | Folding clasp                     |
| Lighting           | Luminous hands / Luminous indexes |
| Water resistant    | 10 ATM                            |