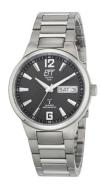

## ETT Eco Tech Time men's watch EGT-11321-21M Specifications

**BUY NOW** 

This document contains all the specifications for the ETT Eco Tech Time Everest II EGT-11321-21M men's watch. We at the DIALANDO® watch store offer a large selection of authentic watches from the best watch brands in the world.

| PRODUCT EXECUTION        |                                                                                               |
|--------------------------|-----------------------------------------------------------------------------------------------|
| Display Type             | Analogue                                                                                      |
| Movement type            | Quartz (Solar)                                                                                |
| Movement Name            | Empfang des Signals DCF 77 (Mainflingen / W339A / DE)                                         |
| Functions                | Second / Minute / Radio controlled clock / Perpetual calendar / Day of the week / Date / Hour |
|                          |                                                                                               |
| MEASURES                 |                                                                                               |
| MEASURES Case width [mm] | 40                                                                                            |
|                          | 40<br>11                                                                                      |
| Case width [mm]          |                                                                                               |

| MATERIAL & COLOUR  |                                   |
|--------------------|-----------------------------------|
| Strap Material     | Titanium                          |
| Strap Colour       | Grey                              |
| Case Material      | Titanium                          |
| Case Colour        | Grey                              |
| Case Surface       | Polished / Matted                 |
| Colour of the dial | Black                             |
| Glass              | Mineral glass                     |
|                    |                                   |
| DETAILS            |                                   |
| Bezel              | Fixed                             |
| Case Bottom        | Titanium bottom (screwed)         |
| Clasp              | Folding clasp                     |
| Lighting           | Luminous indexes / Luminous hands |