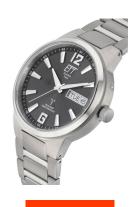

## ETT Eco Tech Time men's watch EGT-11321-21M Specifications

**BUY NOW** 

This document contains all the specifications for the ETT Eco Tech Time Everest II EGT-11321-21M men's watch. We at the DIALANDO® watch store offer a large selection of authentic watches from the best watch brands in the world.

| PRODUCT EXECUTION        |                                                                                               |
|--------------------------|-----------------------------------------------------------------------------------------------|
| Display Type             | Analogue                                                                                      |
| Movement type            | Quartz (Solar)                                                                                |
| Movement Name            | Empfang des Signals DCF 77 (Mainflingen / W339A / DE)                                         |
| Functions                | Second / Minute / Radio controlled clock / Perpetual calendar / Day of the week / Date / Hour |
|                          |                                                                                               |
| MEASURES                 |                                                                                               |
| MEASURES Case width [mm] | 40                                                                                            |
|                          | 40<br>11                                                                                      |
| Case width [mm]          |                                                                                               |

| MATERIAL & COLOUR  |                                   |
|--------------------|-----------------------------------|
| Strap Material     | Titanium                          |
| Strap Colour       | Grey                              |
| Case Material      | Titanium                          |
| Case Colour        | Grey                              |
| Case Surface       | Polished / Matted                 |
| Colour of the dial | Black                             |
| Glass              | Mineral glass                     |
|                    |                                   |
| DETAILS            |                                   |
| Bezel              | Fixed                             |
| Case Bottom        | Titanium bottom (screwed)         |
| Clasp              | Folding clasp                     |
| Lighting           | Luminous indexes / Luminous hands |