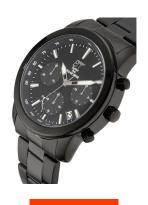

| PRODUCT EXECUTION |                                                                           |
|-------------------|---------------------------------------------------------------------------|
| Display Type      | Analogue                                                                  |
| Movement type     | Quartz (Solar)                                                            |
| Movement Name     | VR42 / Epson                                                              |
| Functions         | Second / Minute / Charge Control indicator / Date /<br>Chronograph / Hour |

| MATERIAL & COLOUR  |                   |
|--------------------|-------------------|
| Strap Material     | Stainless steel   |
| Strap Colour       | Black             |
| Case Material      | Stainless steel   |
| Case Colour        | Black             |
| Case Surface       | Polished / Matted |
| Colour of the dial | Black             |
| Glass              | Mineral glass     |