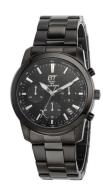

## ETT Eco Tech Time men's watch EGS-12074-21M Specifications

**BUY NOW** 

This document contains all the specifications for the ETT Eco Tech Time EGS-12074-21M men's watch. We at the DIALANDO® watch store offer a large selection of authentic watches from the best watch brands in the world.

| MATERIAL & COLOUR  |                   |
|--------------------|-------------------|
| Strap Material     | Stainless steel   |
| Strap Colour       | Black             |
| Case Material      | Stainless steel   |
| Case Colour        | Black             |
| Case Surface       | Polished / Matted |
| Colour of the dial | Black             |
| Glass              | Mineral glass     |

| DETAILS         |                                   |
|-----------------|-----------------------------------|
| Bezel           | Fixed                             |
| Case Bottom     | Stainless steel bottom (screwed)  |
| Clasp           | Folding clasp                     |
| Lighting        | Luminous indexes / Luminous hands |
| Water resistant | 10 ATM                            |