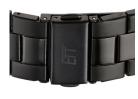

| DETAILS         |                                   |
|-----------------|-----------------------------------|
| Bezel           | Fixed                             |
| Case Bottom     | Stainless steel bottom (screwed)  |
| Clasp           | Folding clasp                     |
| Lighting        | Luminous indexes / Luminous hands |
| Water resistant | 10 ATM                            |