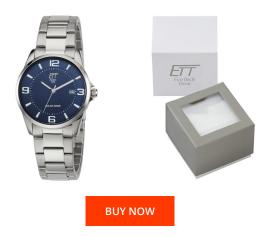

> MATERIAL & COLOUR Strap Material

| PRODUCT INFORMATION |                     |  |
|---------------------|---------------------|--|
| EAN                 | 4260503034810       |  |
| Gender              | Men                 |  |
| Brand               | ETT (Eco Tech Time) |  |
| Collection          | Kalahari            |  |
| Warranty [years]    | 2                   |  |

| Strap Colour                  | Silver                                            |
|-------------------------------|---------------------------------------------------|
| Case Material                 | Stainless steel                                   |
| Case Colour                   | Silver                                            |
| Case Surface                  | Polished / Matted                                 |
| Colour of the dial            | Blue                                              |
| Glass                         | Mineral glass                                     |
|                               |                                                   |
| DETAILS                       |                                                   |
| DEIALS                        |                                                   |
| Bezel                         | Fixed                                             |
|                               | Fixed<br>Stainless steel bottom (pressed)         |
| Bezel                         |                                                   |
| Bezel<br>Case Bottom          | Stainless steel bottom (pressed)                  |
| Bezel<br>Case Bottom<br>Clasp | Stainless steel bottom (pressed)<br>Folding clasp |

Stainless steel

| PRODUCT EXECUTION |                                                             |
|-------------------|-------------------------------------------------------------|
| Display Type      | Analogue                                                    |
| Movement type     | Quartz (Solar)                                              |
| Movement Name     | Epson / AS32                                                |
| Functions         | Second / Minute / Charge Control indicator / Date /<br>Hour |