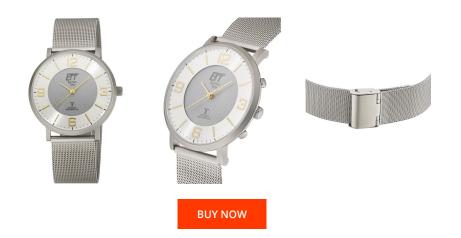

## ETT Eco Tech Time men's watch EGS-11395-25M Specifications

This document contains all the specifications for the ETT Eco Tech Time Atacama EGS-11395-25M men's watch. We at the DIALANDO<sup>®</sup> watch store offer a large selection of authentic watches from the best watch brands in the world. https://www.dialando.ie/

| MATERIAL & COLOUR  |                                  |
|--------------------|----------------------------------|
| Strap Material     | Stainless steel                  |
| Strap Colour       | Silver                           |
| Case Material      | Stainless steel                  |
| Case Colour        | Silver                           |
| Case Surface       | Matted                           |
| Colour of the dial | Silver                           |
| Glass              | Mineral glass / Hardened glass   |
| DETAILS            |                                  |
| Bezel              | Fixed                            |
| Case Bottom        | Stainless steel bottom / Pressed |
| Clasp              | Clip clasp                       |
| Water resistant    | 5 ATM                            |

| PRODUCT EXECUTION   |                                                                                                          |
|---------------------|----------------------------------------------------------------------------------------------------------|
| Display Type        | Analogue                                                                                                 |
| Movement type       | Quartz (Solar)                                                                                           |
| Movement Name       | W328 / DE) / Empfang des Signals DCF 77<br>(Mainflingen                                                  |
| Functions           | Radio controlled clock / Minute / Hour / Overcharge<br>protection / Date / Daylight saving time / Second |
| MEASURES            |                                                                                                          |
| Case width [mm]     | 40                                                                                                       |
| Case thickness [mm] | 11                                                                                                       |