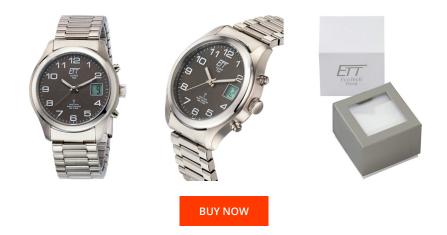

## ETT Eco Tech Time men's watch EGS-11332-53M Specifications

This document contains all the specifications for the ETT Eco Tech Time Basic EGS-11332-53M men's watch. We at the DIALANDO<sup>®</sup> watch store offer a large selection of authentic watches from the best watch brands in the world. https://www.dialando.ie/

| MATERIAL & COLOUR  |                                   |
|--------------------|-----------------------------------|
| Strap Material     | Stainless steel                   |
| Strap Colour       | Silver                            |
| Case Material      | Stainless steel                   |
| Case Colour        | Silver                            |
| Case Surface       | Polished / Matted                 |
| Colour of the dial | Black                             |
| Glass              | Mineral glass                     |
| DETAILS            |                                   |
| Bezel              | Fixed                             |
| Case Bottom        | Stainless steel bottom (screwed)  |
| Clasp              | Folding clasp                     |
| Lighting           | Luminous hands / Luminous indexes |
| Water resistant    | 5 ATM                             |

| Display Type                     | Digital / Analogue                                                             |
|----------------------------------|--------------------------------------------------------------------------------|
| Movement type                    | Quartz (Solar)                                                                 |
| Movement Name                    | DE) / Empfang des Signals DCF 77 (Mainflingen /<br>W366                        |
| Functions                        | Second / Minute / Radio controlled clock / Perpetual<br>calendar / Date / Hour |
| MEASURES                         |                                                                                |
| Case width [mm]                  | 39                                                                             |
| Case thickness [mm]              | 12                                                                             |
| Lug width [mm]                   | 20                                                                             |
| Max. wrist<br>circumference [mm] | 190                                                                            |