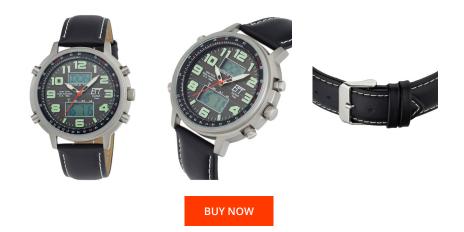

## ETT Eco Tech Time men's watch EGS-11301-22L Specifications

This document contains all the specifications for the ETT Eco Tech Time Hunter II EGS-11301-22L men's watch. We at the DIALANDO<sup>®</sup> watch store offer a large selection of authentic watches from the best watch brands in the world. https://www.dialando.ie/

| PRODUCT INFORMATION |                     |
|---------------------|---------------------|
| EAN                 | 4260411152750       |
| Gender              | Men                 |
| Brand               | ETT (Eco Tech Time) |
| Collection          | Hunter II           |
| Warranty [years]    | 2                   |

| MATERIAL & COLOUR  |                                                 |
|--------------------|-------------------------------------------------|
| Strap Material     | Real leather                                    |
| Strap Colour       | Black                                           |
| Case Material      | Stainless steel                                 |
| Case Colour        | Grey                                            |
| Case Surface       | Polished / Matted                               |
| Colour of the dial | Grey                                            |
| Glass              | Mineral glass                                   |
| DETAILS            |                                                 |
| Bezel              | Fixed                                           |
| Case Bottom        | Titanium bottom (screwed)                       |
| Class              |                                                 |
| Clasp              | Pin buckle                                      |
| Lighting           | Pin buckle<br>Luminous indexes / Luminous hands |

| Display Type                           | Digital / Analogue                                                                                                |
|----------------------------------------|-------------------------------------------------------------------------------------------------------------------|
| Movement type                          | Quartz (Solar)                                                                                                    |
| Movement Name                          | W345 / DE) / Empfang des Signals DCF 77<br>(Mainflingen                                                           |
| Functions                              | Radio controlled clock / Perpetual calendar / Day of<br>the week / Date / Hour / Chronograph / Second /<br>Minute |
| MEASURES                               |                                                                                                                   |
|                                        |                                                                                                                   |
| Case width [mm]                        | 48                                                                                                                |
| Case width [mm]<br>Case thickness [mm] | 48<br>13                                                                                                          |
|                                        |                                                                                                                   |