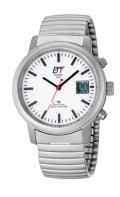

https://www.dialando.ie/

Case Bottom

Water resistant

Clasp

| PRODUCT INFORMATION |                     |  |
|---------------------|---------------------|--|
| EAN                 | 4260091348320       |  |
| Gender              | Men                 |  |
| Brand               | ETT (Eco Tech Time) |  |
| Collection          | Basic               |  |
| Warranty [years]    | 2                   |  |

| PRODUCT EXECUTION        |                                                                             |
|--------------------------|-----------------------------------------------------------------------------|
| Display Type             | Analogue                                                                    |
| Movement type            | Quartz (Solar)                                                              |
| Movement Name            | Empfang des Signals DCF 77 (Mainflingen / W366 / DE)                        |
| Functions                | Second / Minute / Radio controlled clock / Perpetual calendar / Date / Hour |
|                          |                                                                             |
| MEASURES                 |                                                                             |
| MEASURES Case width [mm] | 40                                                                          |
|                          | 40                                                                          |
| Case width [mm]          |                                                                             |

| MATERIAL & COLOUR  |                   |
|--------------------|-------------------|
| Strap Material     | Stainless steel   |
| Strap Colour       | Silver            |
| Case Material      | Stainless steel   |
| Case Colour        | Silver            |
| Case Surface       | Polished / Matted |
| Colour of the dial | Grey              |
| Glass              | Mineral glass     |
|                    |                   |
| DETAILS            |                   |
| Bezel              | Fixed             |

Stainless steel bottom (pressed)

No 5 ATM