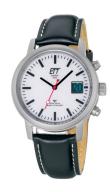

## ETT Eco Tech Time men's watch EGS-11185-11L Specifications

**BUY NOW** 

This document contains all the specifications for the ETT Eco Tech Time Basic EGS-11185-11L men's watch. We at the DIALANDO® watch store offer a large selection of authentic watches from the best watch brands in the world. https://www.dialando.ie/

| PRODUCT EXECUTION   |                                                                             |
|---------------------|-----------------------------------------------------------------------------|
| Display Type        | Analogue                                                                    |
| Movement type       | Quartz (Solar)                                                              |
| Movement Name       | W366 / DE) / Empfang des Signals DCF 77<br>(Mainflingen                     |
| Functions           | Minute / Radio controlled clock / Perpetual calendar / Date / Hour / Second |
| MEASURES            |                                                                             |
| Case width [mm]     | 40                                                                          |
| Case thickness [mm] | 11                                                                          |
| Lug width [mm]      | 20                                                                          |
| Max. wrist          |                                                                             |

| MATERIAL & COLOUR  |                   |
|--------------------|-------------------|
| Strap Material     | Real leather      |
| Strap Colour       | Black             |
| Case Material      | Stainless steel   |
| Case Colour        | Silver            |
| Case Surface       | Polished / Matted |
| Colour of the dial | Grey              |
| Glass              | Mineral glass     |
|                    |                   |
| DETAILS            |                   |
| Bezel              | Fixed             |

| DETAILS         |                                  |
|-----------------|----------------------------------|
| Bezel           | Fixed                            |
| Case Bottom     | Stainless steel bottom (pressed) |
| Clasp           | Pin buckle                       |
| Water resistant | 5 ATM                            |