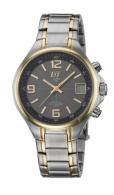

## ETT Eco Tech Time men's watch EGS-11036-51M Specifications

**BUY NOW** 

This document contains all the specifications for the ETT Eco Tech Time Basic EGS-11036-51M men's watch. We at the DIALANDO<sup>®</sup> watch store offer a large selection of authentic watches from the best watch brands in the world.

| PRODUCT EXECUTION         |                                                                             |
|---------------------------|-----------------------------------------------------------------------------|
| Display Type              | Analogue / Digital                                                          |
| Movement type             | Quartz (Solar)                                                              |
| Movement Name             | DE) / Empfang des Signals DCF 77 (Mainflingen / W322                        |
| Functions                 | Second / Minute / Radio controlled clock / Perpetual calendar / Date / Hour |
|                           |                                                                             |
| MEASURES                  |                                                                             |
| MEASURES  Case width [mm] | 40                                                                          |
|                           | 40<br>12                                                                    |
| Case width [mm]           |                                                                             |

| MATERIAL & COLOUR  |                                  |
|--------------------|----------------------------------|
| Strap Material     | Stainless steel                  |
| Strap Colour       | Silver / Gold                    |
| Case Material      | Stainless steel                  |
| Case Colour        | Silver / Gold                    |
| Case Surface       | Polished / Matted                |
| Colour of the dial | Black                            |
| Glass              | Mineral glass                    |
| DETAILS            |                                  |
| Bezel              | Fixed                            |
| Case Bottom        | Stainless steel bottom (pressed) |
| Clasp              | Folding clasp                    |

Luminous hands / Luminous indexes

5 ATM