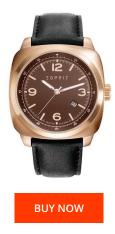

| DN .             | MATERIAL & COLOU                                | IR                                                                                                                           |                                                                                                                                                                                                                         |
|------------------|-------------------------------------------------|------------------------------------------------------------------------------------------------------------------------------|-------------------------------------------------------------------------------------------------------------------------------------------------------------------------------------------------------------------------|
| 4891945223427    | Strap Material                                  | Real leather                                                                                                                 |                                                                                                                                                                                                                         |
| Men              | Strap Colour                                    | Black                                                                                                                        |                                                                                                                                                                                                                         |
| Esprit           | Case Material                                   | Stainless steel                                                                                                              |                                                                                                                                                                                                                         |
| 2                | Colour of the dial                              | Brown                                                                                                                        |                                                                                                                                                                                                                         |
|                  | Glass                                           | Mineral glass                                                                                                                |                                                                                                                                                                                                                         |
|                  | DETAILS                                         |                                                                                                                              |                                                                                                                                                                                                                         |
| Analogue         | Clasp                                           | Pin buckle                                                                                                                   |                                                                                                                                                                                                                         |
| Quartz (Battery) | Water resistant                                 | 5 ATM                                                                                                                        |                                                                                                                                                                                                                         |
|                  |                                                 |                                                                                                                              |                                                                                                                                                                                                                         |
| Date             |                                                 |                                                                                                                              |                                                                                                                                                                                                                         |
| Date             |                                                 |                                                                                                                              |                                                                                                                                                                                                                         |
|                  | 4891945223427<br>Men<br>Esprit<br>2<br>Analogue | 4891945223427 Strap Material   Men Strap Colour   Esprit Case Material   2 Colour of the dial   Glass Colour   DETAILS Clasp | 4891945223427   Strap Material   Real leather     Men   Strap Colour   Black     Esprit   Case Material   Stainless steel     2   Colour of the dial   Brown     Glass   Mineral glass     DETAILS   Clasp   Pin buckle |