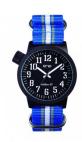

## Ene men's watch 700019201 Specifications

**BUY NOW** 

This document contains all the specifications for the Ene 700019201 men's watch. We at the DIALANDO® watch store offer a large selection of authentic watches from the best watch brands in the world.

https://www.dialando.ie/

| PRODUCT INFORMATION |                  |
|---------------------|------------------|
| EAN                 | 8432994171947    |
| Gender              | Men              |
| Warranty [years]    | 2                |
| PRODUCT EXECUTION   |                  |
| Display Type        | Analogue         |
| Movement type       | Quartz (Battery) |
| MEASURES            |                  |
| Case width [mm]     | 47               |

| MATERIAL & COLOUR  |                                                        |
|--------------------|--------------------------------------------------------|
| Strap Material     | Textile                                                |
| Strap Colour       | Blue                                                   |
| Colour of the dial | Black                                                  |
| Glass              | Mineral glass                                          |
| DETAILS            |                                                        |
| Clasp              | Buckle                                                 |
| Water resistant    | (Please ask customer service or see the closing cover) |