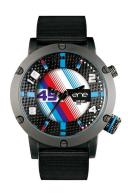

## Ene men's watch 650000115 Specifications

**BUY NOW** 

This document contains all the specifications for the Ene 650000115 men's watch. We at the DIALANDO® watch store offer a large selection of authentic watches from the best watch brands in the world.

https://www.dialando.ie/

| PRODUCT INFORMATIO | N                |
|--------------------|------------------|
| EAN                | 8432994172623    |
| Gender             | Men              |
| Warranty [years]   | 2                |
| PRODUCT EXECUTION  |                  |
| Display Type       | Analogue         |
| Movement type      | Quartz (Battery) |
| MEASURES           |                  |
| Case width [mm]    | 51               |

| MATERIAL & COLOUR  |                                                        |
|--------------------|--------------------------------------------------------|
| Strap Material     | Nylon                                                  |
| Strap Colour       | Black                                                  |
| Colour of the dial | Multicolor                                             |
| Glass              | Mineral glass                                          |
| DETAILS            |                                                        |
| Clasp              | Buckle                                                 |
| Water resistant    | (Please ask customer service or see the closing cover) |