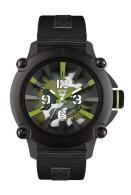

## Ene men's watch 640000108 Specifications

**BUY NOW** 

This document contains all the specifications for the Ene 640000108 men's watch. We at the DIALANDO® watch store offer a large selection of authentic watches from the best watch brands in the world.

https://www.dialando.ie/

| PRODUCT INFORMATION | N                |
|---------------------|------------------|
| EAN                 | 8432994172340    |
| Gender              | Men              |
| Warranty [years]    | 2                |
| PRODUCT EXECUTION   |                  |
| Display Type        | Analogue         |
| Movement type       | Quartz (Battery) |
| MEASURES            |                  |
| Case width [mm]     | 51               |

| MATERIAL & COLOUR  |               |
|--------------------|---------------|
| Strap Material     | Rubber        |
| Strap Colour       | Black         |
| Colour of the dial | Multicolor    |
| Glass              | Mineral glass |
|                    |               |
| DETAILS            |               |
| DETAILS<br>Clasp   | Buckle        |