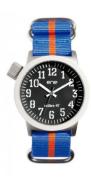

https://www.dialando.ie/

| PRODUCT INFORMATION |                  |  |
|---------------------|------------------|--|
| EAN                 | 8432994171930    |  |
| Gender              | Men              |  |
| Warranty [years]    | 2                |  |
| PRODUCT EXECUTION   |                  |  |
| Display Type        | Analogue         |  |
| Movement type       | Quartz (Battery) |  |
| MEASURES            |                  |  |
| Case width [mm]     | 47               |  |

| MATERIAL & COLOUR  |                                                        |
|--------------------|--------------------------------------------------------|
| Strap Material     | Textile                                                |
| Strap Colour       | Blue                                                   |
| Colour of the dial | Black                                                  |
| Glass              | Mineral glass                                          |
| DETAILS            |                                                        |
| Clasp              | Buckle                                                 |
| Water resistant    | (Please ask customer service or see the closing cover) |