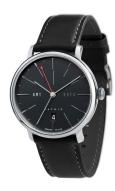

| PRODUCT EXECUTION         |                                                  |
|---------------------------|--------------------------------------------------|
| Display Type              | Analogue                                         |
| Movement type             | Quartz (Battery)                                 |
| Movement Name             | Miyota                                           |
| Functions                 | Date / Second time zone / Hour / Second / Minute |
|                           |                                                  |
| MEASURES                  |                                                  |
| MEASURES  Case width [mm] | 40                                               |
|                           | 40<br>10                                         |
| Case width [mm]           |                                                  |

| MATERIAL & COLOUR  |                                  |
|--------------------|----------------------------------|
| Strap Material     | Real leather                     |
| Strap Colour       | Black                            |
| Case Material      | Stainless steel                  |
| Case Colour        | Silver                           |
| Case Surface       | Polished / Matted                |
| Colour of the dial | Black                            |
| Glass              | Sapphire glass                   |
| DETAILS            |                                  |
| Bezel              | Fixed                            |
| Case Bottom        | Stainless steel bottom (screwed) |

Pin buckle 3 ATM