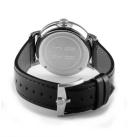

| MATERIAL & COLOUR  |                                  |
|--------------------|----------------------------------|
| Strap Material     | Real leather                     |
| Strap Colour       | Black                            |
| Case Material      | Stainless steel                  |
| Case Colour        | Silver                           |
| Case Surface       | Polished / Matted                |
| Colour of the dial | Black                            |
| Glass              | Sapphire glass                   |
| DETAILS            |                                  |
| Bezel              | Fixed                            |
| Case Bottom        | Stainless steel bottom (screwed) |

Pin buckle 3 ATM