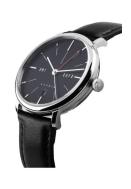

| PRODUCT EXECUTION         |                                                  |
|---------------------------|--------------------------------------------------|
| Display Type              | Analogue                                         |
| Movement type             | Quartz (Battery)                                 |
| Movement Name             | Miyota                                           |
| Functions                 | Date / Second time zone / Hour / Second / Minute |
|                           |                                                  |
| MEASURES                  |                                                  |
| MEASURES  Case width [mm] | 40                                               |
|                           | 40<br>10                                         |
| Case width [mm]           |                                                  |

| MATERIAL & COLOUR  |                                  |
|--------------------|----------------------------------|
| Strap Material     | Real leather                     |
| Strap Colour       | Black                            |
| Case Material      | Stainless steel                  |
| Case Colour        | Silver                           |
| Case Surface       | Polished / Matted                |
| Colour of the dial | Black                            |
| Glass              | Sapphire glass                   |
| DETAILS            |                                  |
| Bezel              | Fixed                            |
| Case Bottom        | Stainless steel bottom (screwed) |

Pin buckle 3 ATM