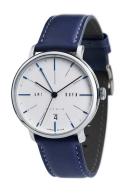

| PRODUCT EXECUTION             |                                                  |
|-------------------------------|--------------------------------------------------|
| Display Type                  | Analogue                                         |
| Movement type                 | Quartz (Battery)                                 |
| Movement Name                 | Miyota                                           |
| Functions                     | Date / Second time zone / Hour / Second / Minute |
| MEASURES                      |                                                  |
| Case width [mm]               | 40                                               |
| Case thickness [mm]           | 10                                               |
| Lug width [mm]                | 20                                               |
| Max. wrist circumference [mm] | 220                                              |

| MATERIAL & COLOUR  |                   |
|--------------------|-------------------|
| Strap Material     | Real leather      |
| Strap Colour       | Black             |
| Case Material      | Stainless steel   |
| Case Colour        | Silver            |
| Case Surface       | Polished / Matted |
| Colour of the dial | White             |
| Glass              | Sapphire glass    |
|                    |                   |
| DETAILS            |                   |
| Bezel              | Fixed             |

| DETAILS         |                                  |
|-----------------|----------------------------------|
| Bezel           | Fixed                            |
| Case Bottom     | Stainless steel bottom (screwed) |
| Clasp           | Pin buckle                       |
| Water resistant | 3 ATM                            |