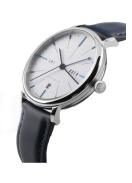

| PRODUCT EXECUTION             |                                                  |
|-------------------------------|--------------------------------------------------|
| Display Type                  | Analogue                                         |
| Movement type                 | Quartz (Battery)                                 |
| Movement Name                 | Miyota                                           |
| Functions                     | Date / Second time zone / Hour / Second / Minute |
| MEASURES                      |                                                  |
| Case width [mm]               | 40                                               |
| Case thickness [mm]           | 10                                               |
| Lug width [mm]                | 20                                               |
| Max. wrist circumference [mm] | 220                                              |

| MATERIAL & COLOUR  |                   |
|--------------------|-------------------|
| Strap Material     | Real leather      |
| Strap Colour       | Black             |
| Case Material      | Stainless steel   |
| Case Colour        | Silver            |
| Case Surface       | Polished / Matted |
| Colour of the dial | White             |
| Glass              | Sapphire glass    |
|                    |                   |
| DETAILS            |                   |
| Bezel              | Fixed             |

| DETAILS         |                                  |
|-----------------|----------------------------------|
| Bezel           | Fixed                            |
| Case Bottom     | Stainless steel bottom (screwed) |
| Clasp           | Pin buckle                       |
| Water resistant | 3 ATM                            |