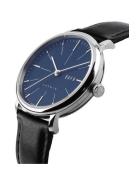

Water resistant

| PRODUCT INFORMATION |               |  |
|---------------------|---------------|--|
| EAN                 | 4894664012426 |  |
| Gender              | Men           |  |
| Brand               | DuFa          |  |
| Collection          | Saphir        |  |
| Warranty [vears]    | 2             |  |

| PRODUCT EXECUTION             |                        |
|-------------------------------|------------------------|
| Display Type                  | Analogue               |
| Movement type                 | Quartz (Battery)       |
| Movement Name                 | Miyota                 |
| Functions                     | Minute / Hour / Second |
| MEASURES                      |                        |
| Case width [mm]               | 40                     |
| Case thickness [mm]           | 10                     |
| Lug width [mm]                | 20                     |
| Max. wrist circumference [mm] | 220                    |

| MATERIAL & COLOUR  |                                  |
|--------------------|----------------------------------|
| Strap Material     | Real leather                     |
| Strap Colour       | Black                            |
| Case Material      | Stainless steel                  |
| Case Colour        | Silver                           |
| Case Surface       | Polished / Matted                |
| Colour of the dial | Blue                             |
| Glass              | Sapphire glass                   |
|                    |                                  |
| DETAILS            |                                  |
| Bezel              | Fixed                            |
| Case Bottom        | Stainless steel bottom (screwed) |
| Clasp              | Pin buckle                       |