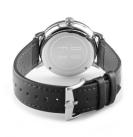

| MATERIAL & COLOUR  |                                  |
|--------------------|----------------------------------|
| Strap Material     | Real leather                     |
| Strap Colour       | Black                            |
| Case Material      | Stainless steel                  |
| Case Colour        | Silver                           |
| Case Surface       | Polished / Matted                |
| Colour of the dial | Blue                             |
| Glass              | Sapphire glass                   |
|                    |                                  |
| DETAILS            |                                  |
| Bezel              | Fixed                            |
| Case Bottom        | Stainless steel bottom (screwed) |
| Clasp              | Pin buckle                       |