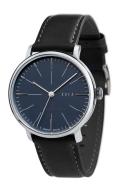

Water resistant

| PRODUCT INFORMATION |               |  |
|---------------------|---------------|--|
| EAN                 | 4894664012426 |  |
| Gender              | Men           |  |
| Brand               | DuFa          |  |
| Collection          | Saphir        |  |
| Warranty [vears]    | 2             |  |

| PRODUCT EXECUTION             |                        |
|-------------------------------|------------------------|
| Display Type                  | Analogue               |
| Movement type                 | Quartz (Battery)       |
| Movement Name                 | Miyota                 |
| Functions                     | Minute / Hour / Second |
| MEASURES                      |                        |
| Case width [mm]               | 40                     |
| Case thickness [mm]           | 10                     |
| Lug width [mm]                | 20                     |
| Max. wrist circumference [mm] | 220                    |

| MATERIAL & COLOUR  |                                  |
|--------------------|----------------------------------|
| Strap Material     | Real leather                     |
| Strap Colour       | Black                            |
| Case Material      | Stainless steel                  |
| Case Colour        | Silver                           |
| Case Surface       | Polished / Matted                |
| Colour of the dial | Blue                             |
| Glass              | Sapphire glass                   |
|                    |                                  |
| DETAILS            |                                  |
| Bezel              | Fixed                            |
| Case Bottom        | Stainless steel bottom (screwed) |
| Clasp              | Pin buckle                       |