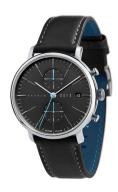

| PRODUCT EXECUTION         |                                             |
|---------------------------|---------------------------------------------|
| Display Type              | Analogue                                    |
| Movement type             | Quartz (Battery)                            |
| Movement Name             | Miyota                                      |
| Functions                 | Chronograph / Hour / Second / Minute / Date |
|                           |                                             |
| MEASURES                  |                                             |
| MEASURES  Case width [mm] | 40                                          |
|                           | 40<br>11                                    |
| Case width [mm]           |                                             |

| MATERIAL & COLOUR  |                                  |
|--------------------|----------------------------------|
| Strap Material     | Real leather                     |
| Strap Colour       | Black                            |
| Case Material      | Stainless steel                  |
| Case Colour        | Silver                           |
| Case Surface       | Polished / Matted                |
| Colour of the dial | Black                            |
| Glass              | Sapphire glass                   |
| DETAILS            |                                  |
| Bezel              | Fixed                            |
| Case Bottom        | Stainless steel bottom (screwed) |
| Clasp              | Pin buckle                       |