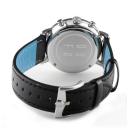

| MATERIAL & COLOUR  |                                  |
|--------------------|----------------------------------|
| Strap Material     | Real leather                     |
| Strap Colour       | Black                            |
| Case Material      | Stainless steel                  |
| Case Colour        | Silver                           |
| Case Surface       | Polished / Matted                |
| Colour of the dial | Black                            |
| Glass              | Sapphire glass                   |
| DETAILS            |                                  |
| Bezel              | Fixed                            |
| Case Bottom        | Stainless steel bottom (screwed) |
| Clasp              | Pin buckle                       |