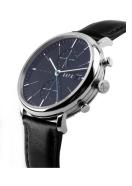

| PRODUCT EXECUTION         |                                             |
|---------------------------|---------------------------------------------|
| Display Type              | Analogue                                    |
| Movement type             | Quartz (Battery)                            |
| Movement Name             | Miyota                                      |
| Functions                 | Chronograph / Hour / Second / Minute / Date |
|                           |                                             |
| MEASURES                  |                                             |
| MEASURES  Case width [mm] | 40                                          |
|                           | 40<br>11                                    |
| Case width [mm]           |                                             |

| MATERIAL & COLOUR  |                                  |
|--------------------|----------------------------------|
| Strap Material     | Real leather                     |
| Strap Colour       | Black                            |
| Case Material      | Stainless steel                  |
| Case Colour        | Silver                           |
| Case Surface       | Polished / Matted                |
| Colour of the dial | Black                            |
| Glass              | Sapphire glass                   |
| DETAILS            |                                  |
| Bezel              | Fixed                            |
| Case Bottom        | Stainless steel bottom (screwed) |
| Clasp              | Pin buckle                       |