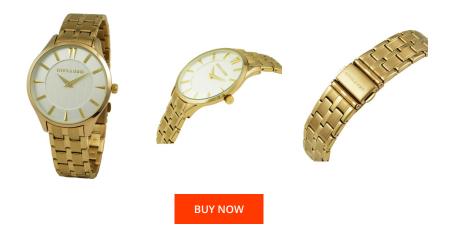

## Devota & Lomba men's watch DL012M-02WHIT Specifications

This document contains all the specifications for the Devota & Lomba DL012M-02WHIT men's watch. We at the DIALANDO® watch store offer a large selection of authentic watches from the best watch brands in the world.

| MATERIAL & COLOUR  |                 |
|--------------------|-----------------|
| Strap Material     | Stainless steel |
| Strap Colour       | Gold            |
| Colour of the dial | White           |
| Glass              | Mineral glass   |
| DETAILS            |                 |
| Clasp              | Snap fastener   |
| Water resistant    | 5 ATM           |