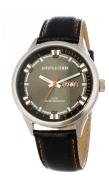

## Devota & Lomba men's watch DL010M-01BKBL Specifications

**BUY NOW** 

This document contains all the specifications for the Devota & Lomba DL010M-01BKBL men's watch. We at the DIALANDO® watch store offer a large selection of authentic watches from the best watch brands in the world. https://www.dialando.ie/

| MATERIAL & COLOUR  |               |
|--------------------|---------------|
| Strap Material     | Real leather  |
| Strap Colour       | Black         |
| Colour of the dial | Black         |
| Glass              | Mineral glass |
| DETAILS            |               |
| Clasp              | Buckle        |
| Water resistant    | 5 ATM         |