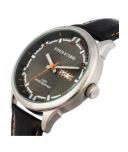

## Devota & Lomba men's watch DL010M-01BKBL Specifications

**BUY NOW** 

This document contains all the specifications for the Devota & Lomba DL010M-01BKBL men's watch. We at the DIALANDO® watch store offer a large selection of authentic watches from the best watch brands in the world. https://www.dialando.ie/

| MATERIAL & COLOUR  |               |
|--------------------|---------------|
| Strap Material     | Real leather  |
| Strap Colour       | Black         |
| Colour of the dial | Black         |
| Glass              | Mineral glass |
| DETAILS            |               |
| Clasp              | Buckle        |
| Water resistant    | 5 ATM         |