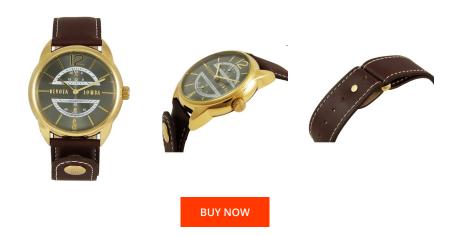

## Devota & Lomba men's watch DL009MMF-02BR Specifications

This document contains all the specifications for the Devota & Lomba DL009MMF-02BR men's watch. We at the DIALANDO® watch store offer a large selection of authentic watches from the best watch brands in the world. https://www.dialando.ie/

| MATERIAL & COLOUR  |               |
|--------------------|---------------|
| Strap Material     | Real leather  |
| Strap Colour       | Brown         |
| Colour of the dial | Grey          |
| Glass              | Mineral glass |
| DETAILS            |               |
| Clasp              | Buckle        |
| Water resistant    | 5 ATM         |