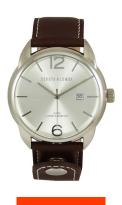

## Devota & Lomba men's watch DL009M-01BRWH Specifications

**BUY NOW** 

This document contains all the specifications for the Devota & Lomba DL009M-01BRWH men's watch. We at the DIALANDO® watch store offer a large selection of authentic watches from the best watch brands in the world. https://www.dialando.ie/

| MATERIAL & COLOUR  |               |
|--------------------|---------------|
| Strap Material     | Real leather  |
| Strap Colour       | Brown         |
| Colour of the dial | Grey          |
| Glass              | Mineral glass |
| DETAILS            |               |
| Clasp              | Buckle        |
| Water resistant    |               |