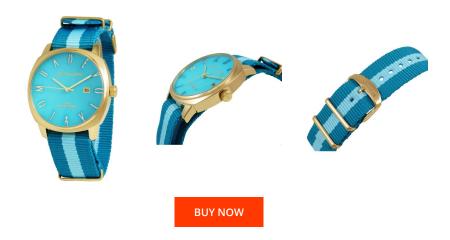

## Devota & Lomba men's watch DL008MSPBLBL- Specifications

This document contains all the specifications for the Devota & Lomba DL008MSPBLBL- men's watch. We at the DIALANDO® watch store offer a large selection of authentic watches from the best watch brands in the world.

| MATERIAL & COLOUR  |               |
|--------------------|---------------|
| Strap Material     | Nylon         |
| Strap Colour       | Blue          |
| Colour of the dial | Blue          |
| Glass              | Mineral glass |
| DETAILS            |               |
| Clasp              | Buckle        |
|                    |               |