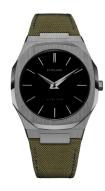

https://www.dialando.ie/

| PRODUCT INFORMATION |                  |  |
|---------------------|------------------|--|
| TRODUCT IN ORMATION |                  |  |
| EAN                 | 0761856509313    |  |
| Gender              | Men              |  |
| Brand               | D1 Milano        |  |
| Collection          | Ultra Thin 40 mm |  |
| Warranty [years]    | 2                |  |

| MATERIAL & COLOUR  |                                  |
|--------------------|----------------------------------|
| Strap Material     | Textile / Real leather           |
| Strap Colour       | Green                            |
| Case Material      | Stainless steel                  |
| Case Colour        | Grey                             |
| Case Surface       | Polished / Matted                |
| Colour of the dial | Black                            |
| Glass              | Mineral glass                    |
|                    |                                  |
| DETAILS            |                                  |
| Bezel              | Fixed                            |
| Case Bottom        | Stainless steel bottom (screwed) |
| Clasp              | Pin buckle                       |
| Water resistant    | 5 ATM                            |