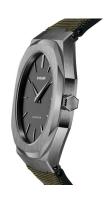

| PRODUCT EXECUTION         |                  |
|---------------------------|------------------|
| Display Type              | Analogue         |
| Movement type             | Quartz (Battery) |
| Movement Name             | Japan Movement   |
| Functions                 | Minute / Hour    |
|                           |                  |
|                           |                  |
| MEASURES                  |                  |
| MEASURES  Case width [mm] | 40               |
|                           | 40               |
| Case width [mm]           | ·•               |

| MATERIAL & COLOUR  |                                  |
|--------------------|----------------------------------|
| Strap Material     | Textile / Real leather           |
| Strap Colour       | Green                            |
| Case Material      | Stainless steel                  |
| Case Colour        | Grey                             |
| Case Surface       | Polished / Matted                |
| Colour of the dial | Black                            |
| Glass              | Mineral glass                    |
|                    |                                  |
| DETAILS            |                                  |
| Bezel              | Fixed                            |
| Case Bottom        | Stainless steel bottom (screwed) |
| Clasp              | Pin buckle                       |
| Water resistant    | 5 ATM                            |