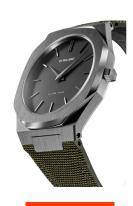

| PRODUCT EXECUTION         |                  |
|---------------------------|------------------|
| Display Type              | Analogue         |
| Movement type             | Quartz (Battery) |
| Movement Name             | Japan Movement   |
| Functions                 | Minute / Hour    |
|                           |                  |
|                           |                  |
| MEASURES                  |                  |
| MEASURES  Case width [mm] | 40               |
|                           | 40               |
| Case width [mm]           | ·•               |

| MATERIAL & COLOUR  |                                  |
|--------------------|----------------------------------|
| Strap Material     | Textile / Real leather           |
| Strap Colour       | Green                            |
| Case Material      | Stainless steel                  |
| Case Colour        | Grey                             |
| Case Surface       | Polished / Matted                |
| Colour of the dial | Black                            |
| Glass              | Mineral glass                    |
|                    |                                  |
| DETAILS            |                                  |
| Bezel              | Fixed                            |
| Case Bottom        | Stainless steel bottom (screwed) |
| Clasp              | Pin buckle                       |
| Water resistant    | 5 ATM                            |