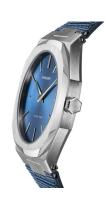

## D1 Milano men's watch UTNJ04 Specifications

**BUY NOW** 

This document contains all the specifications for the D1 Milano UTNJ04 men's watch. We at the DIALANDO® watch store offer a large selection of authentic watches from the best watch brands in the world.

| PRODUCT EXECUTION   |                  |
|---------------------|------------------|
| Display Type        | Analogue         |
| Movement type       | Quartz (Battery) |
| Movement Name       | Japan Movement   |
| Functions           | Hour / Minute    |
|                     |                  |
| MEASURES            |                  |
| Case width [mm]     | 40               |
| Case thickness [mm] | 7                |
| Lug width [mm]      | 25               |
|                     |                  |

| MATERIAL & COLOUR    |                                        |
|----------------------|----------------------------------------|
| Strap Material       | Textile / Real leather                 |
| Strap Colour         | Blue                                   |
| Case Material        | Stainless steel                        |
| Case Colour          | Silver                                 |
| Case Surface         | Polished / Matted                      |
| Colour of the dial   | Blue                                   |
| Glass                | Mineral glass                          |
|                      |                                        |
| DETAILS              |                                        |
| <b>DETAILS</b> Bezel | Fixed                                  |
|                      | Fixed Stainless steel bottom (screwed) |
| Bezel                |                                        |