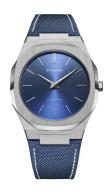

## D1 Milano men's watch UTNJ04 Specifications

**BUY NOW** 

This document contains all the specifications for the D1 Milano UTNJ04 men's watch. We at the DIALANDO® watch store offer a large selection of authentic watches from the best watch brands in the world.

| MATERIAL & COLOUR    |                                        |
|----------------------|----------------------------------------|
| Strap Material       | Textile / Real leather                 |
| Strap Colour         | Blue                                   |
| Case Material        | Stainless steel                        |
| Case Colour          | Silver                                 |
| Case Surface         | Polished / Matted                      |
| Colour of the dial   | Blue                                   |
| Glass                | Mineral glass                          |
|                      |                                        |
| DETAILS              |                                        |
| <b>DETAILS</b> Bezel | Fixed                                  |
|                      | Fixed Stainless steel bottom (screwed) |
| Bezel                |                                        |