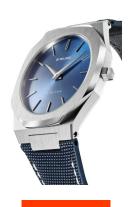

## D1 Milano men's watch UTNJ04 Specifications

**BUY NOW** 

This document contains all the specifications for the D1 Milano UTNJ04 men's watch. We at the DIALANDO® watch store offer a large selection of authentic watches from the best watch brands in the world.

| PRODUCT EXECUTION   |                  |
|---------------------|------------------|
| Display Type        | Analogue         |
| Movement type       | Quartz (Battery) |
| Movement Name       | Japan Movement   |
| Functions           | Hour / Minute    |
|                     |                  |
| MEASURES            |                  |
| Case width [mm]     | 40               |
| Case thickness [mm] | 7                |
| Lug width [mm]      | 25               |
|                     |                  |

| MATERIAL & COLOUR    |                                        |
|----------------------|----------------------------------------|
| Strap Material       | Textile / Real leather                 |
| Strap Colour         | Blue                                   |
| Case Material        | Stainless steel                        |
| Case Colour          | Silver                                 |
| Case Surface         | Polished / Matted                      |
| Colour of the dial   | Blue                                   |
| Glass                | Mineral glass                          |
|                      |                                        |
| DETAILS              |                                        |
| <b>DETAILS</b> Bezel | Fixed                                  |
|                      | Fixed Stainless steel bottom (screwed) |
| Bezel                |                                        |