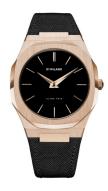

| MATERIAL & COLOUR  |                                  |
|--------------------|----------------------------------|
| Strap Material     | Textile / Real leather           |
| Strap Colour       | Black                            |
| Case Material      | Stainless steel                  |
| Case Colour        | Rose gold                        |
| Case Surface       | Polished / Matted                |
| Colour of the dial | Black                            |
| Glass              | Mineral glass                    |
| DETAILS            |                                  |
| Bezel              | Fixed                            |
| Case Bottom        | Stainless steel bottom (screwed) |
| Clasp              | Pin buckle                       |
| Water resistant    | 5 ATM                            |