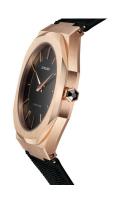

| PRODUCT EXECUTION                   |                  |
|-------------------------------------|------------------|
| Display Type                        | Analogue         |
| Movement type                       | Quartz (Battery) |
| Movement Name                       | Japan Movement   |
| Functions                           | Hour / Minute    |
|                                     |                  |
|                                     |                  |
|                                     |                  |
| MEASURES                            |                  |
| MEASURES  Case width [mm]           | 40               |
|                                     | 40<br>7          |
| Case width [mm]                     |                  |
| Case width [mm] Case thickness [mm] | 7                |

| MATERIAL & COLOUR  |                                  |
|--------------------|----------------------------------|
| Strap Material     | Textile / Real leather           |
| Strap Colour       | Black                            |
| Case Material      | Stainless steel                  |
| Case Colour        | Rose gold                        |
| Case Surface       | Polished / Matted                |
| Colour of the dial | Black                            |
| Glass              | Mineral glass                    |
| DETAILS            |                                  |
| Bezel              | Fixed                            |
| Case Bottom        | Stainless steel bottom (screwed) |
| Clasp              | Pin buckle                       |
| Water resistant    | 5 ATM                            |