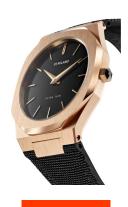

| PRODUCT EXECUTION                   |                  |
|-------------------------------------|------------------|
| Display Type                        | Analogue         |
| Movement type                       | Quartz (Battery) |
| Movement Name                       | Japan Movement   |
| Functions                           | Hour / Minute    |
|                                     |                  |
|                                     |                  |
|                                     |                  |
| MEASURES                            |                  |
| MEASURES  Case width [mm]           | 40               |
|                                     | 40<br>7          |
| Case width [mm]                     |                  |
| Case width [mm] Case thickness [mm] | 7                |

| MATERIAL & COLOUR  |                                  |
|--------------------|----------------------------------|
| Strap Material     | Textile / Real leather           |
| Strap Colour       | Black                            |
| Case Material      | Stainless steel                  |
| Case Colour        | Rose gold                        |
| Case Surface       | Polished / Matted                |
| Colour of the dial | Black                            |
| Glass              | Mineral glass                    |
| DETAILS            |                                  |
| Bezel              | Fixed                            |
| Case Bottom        | Stainless steel bottom (screwed) |
| Clasp              | Pin buckle                       |
| Water resistant    | 5 ATM                            |