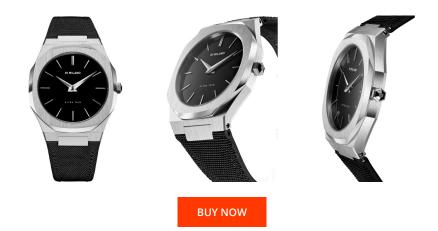

| PRODUCT INFORMATION |                  |  |
|---------------------|------------------|--|
| EAN                 | 0761856509276    |  |
| Gender              | Men              |  |
| Brand               | D1 Milano        |  |
| Collection          | Ultra Thin 40 mm |  |
| Warranty [years]    | 2                |  |

| MATERIAL & COLOUR  |                                  |
|--------------------|----------------------------------|
| Strap Material     | Textile / Real leather           |
| Strap Colour       | Black                            |
| Case Material      | Stainless steel                  |
| Case Colour        | Silver                           |
| Case Surface       | Polished / Matted                |
| Colour of the dial | Black                            |
| Glass              | Mineral glass                    |
| DETAILS            |                                  |
| Bezel              | Fixed                            |
| Case Bottom        | Stainless steel bottom (screwed) |
| -                  |                                  |
| Clasp              | Pin buckle                       |

| Display Type                     | Analogue         |
|----------------------------------|------------------|
| Movement type                    | Quartz (Battery) |
| Movement Name                    | Japan Movement   |
| Functions                        | Minute / Hour    |
| MEASURES                         |                  |
| Case width [mm]                  | 40               |
| Case thickness [mm]              | 7                |
| Lug width [mm]                   | 25               |
| Max. wrist<br>circumference [mm] | 210              |