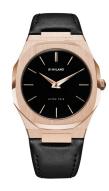

https://www.dialando.ie/

| PRODUCT INFORMATION |                  |
|---------------------|------------------|
| EAN                 | 0761856508668    |
| Gender              | Men              |
| Brand               | D1 Milano        |
| Collection          | Ultra Thin 40 mm |
| Warranty [vears]    | 2                |

| PRODUCT EXECUTION                   |                  |
|-------------------------------------|------------------|
| Display Type                        | Analogue         |
| Movement type                       | Quartz (Battery) |
| Movement Name                       | Japan Movement   |
| Functions                           | Hour / Minute    |
|                                     |                  |
|                                     |                  |
| MEASURES                            |                  |
| MEASURES  Case width [mm]           | 40               |
|                                     | 40               |
| Case width [mm]                     |                  |
| Case width [mm] Case thickness [mm] | 7                |

| MATERIAL & COLOUR  |                                  |
|--------------------|----------------------------------|
| Strap Material     | Real leather                     |
| Strap Colour       | Black                            |
| Case Material      | Stainless steel                  |
| Case Colour        | Rose gold                        |
| Case Surface       | Polished / Matted                |
| Colour of the dial | Black                            |
| Glass              | Mineral glass                    |
|                    |                                  |
| DETAILS            |                                  |
| Bezel              | Fixed                            |
| Case Bottom        | Stainless steel bottom (screwed) |
| Clasp              | Pin buckle                       |
| Water resistant    | 5 ATM                            |