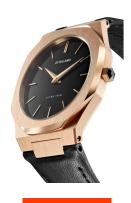

https://www.dialando.ie/

| PRODUCT INFORMATION |                  |
|---------------------|------------------|
| EAN                 | 0761856508668    |
| Gender              | Men              |
| Brand               | D1 Milano        |
| Collection          | Ultra Thin 40 mm |
| Warranty [vears]    | 2                |

| PRODUCT EXECUTION                   |                  |
|-------------------------------------|------------------|
| Display Type                        | Analogue         |
| Movement type                       | Quartz (Battery) |
| Movement Name                       | Japan Movement   |
| Functions                           | Hour / Minute    |
|                                     |                  |
|                                     |                  |
| MEASURES                            |                  |
| MEASURES  Case width [mm]           | 40               |
|                                     | 40               |
| Case width [mm]                     |                  |
| Case width [mm] Case thickness [mm] | 7                |

| MATERIAL & COLOUR  |                                  |
|--------------------|----------------------------------|
| Strap Material     | Real leather                     |
| Strap Colour       | Black                            |
| Case Material      | Stainless steel                  |
| Case Colour        | Rose gold                        |
| Case Surface       | Polished / Matted                |
| Colour of the dial | Black                            |
| Glass              | Mineral glass                    |
|                    |                                  |
| DETAILS            |                                  |
| Bezel              | Fixed                            |
| Case Bottom        | Stainless steel bottom (screwed) |
| Clasp              | Pin buckle                       |
| Water resistant    | 5 ATM                            |