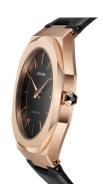

https://www.dialando.ie/

| PRODUCT INFORMATION |                  |
|---------------------|------------------|
| EAN                 | 0761856508668    |
| Gender              | Men              |
| Brand               | D1 Milano        |
| Collection          | Ultra Thin 40 mm |
| Warranty [vears]    | 2                |

| PRODUCT EXECUTION                   |                  |
|-------------------------------------|------------------|
| Display Type                        | Analogue         |
| Movement type                       | Quartz (Battery) |
| Movement Name                       | Japan Movement   |
| Functions                           | Hour / Minute    |
|                                     |                  |
|                                     |                  |
| MEASURES                            |                  |
| MEASURES  Case width [mm]           | 40               |
|                                     | 40               |
| Case width [mm]                     |                  |
| Case width [mm] Case thickness [mm] | 7                |

| MATERIAL & COLOUR  |                                  |
|--------------------|----------------------------------|
| Strap Material     | Real leather                     |
| Strap Colour       | Black                            |
| Case Material      | Stainless steel                  |
| Case Colour        | Rose gold                        |
| Case Surface       | Polished / Matted                |
| Colour of the dial | Black                            |
| Glass              | Mineral glass                    |
|                    |                                  |
| DETAILS            |                                  |
| Bezel              | Fixed                            |
| Case Bottom        | Stainless steel bottom (screwed) |
| Clasp              | Pin buckle                       |
| Water resistant    | 5 ATM                            |