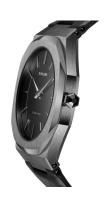

https://www.dialando.ie/

| PRODUCT INFORMATION | N                |
|---------------------|------------------|
| EAN                 | 0761856508651    |
| Gender              | Men              |
| Brand               | D1 Milano        |
| Collection          | Ultra Thin 40 mm |
| Warranty [vears]    | 2                |

| PRODUCT EXECUTION         |                  |
|---------------------------|------------------|
| Display Type              | Analogue         |
| Movement type             | Quartz (Battery) |
| Movement Name             | Japan Movement   |
| Functions                 | Minute / Hour    |
|                           |                  |
| MEASURES                  |                  |
| MEASURES  Case width [mm] | 38               |
|                           | 38<br>7          |
| Case width [mm]           |                  |

| MATERIAL & COLOUR  |                                  |
|--------------------|----------------------------------|
| Strap Material     | Real leather                     |
| Strap Colour       | Black                            |
| Case Material      | Stainless steel                  |
| Case Colour        | Grey                             |
| Case Surface       | Polished / Matted                |
| Colour of the dial | Black                            |
| Glass              | Mineral glass                    |
|                    |                                  |
| DETAILS            |                                  |
| Bezel              | Fixed                            |
| Case Bottom        | Stainless steel bottom (screwed) |
| Clasp              | Pin buckle                       |
| Water resistant    | 5 ATM                            |