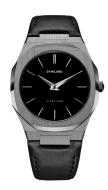

https://www.dialando.ie/

| PRODUCT INFORMATION | N                |
|---------------------|------------------|
| EAN                 | 0761856508651    |
| Gender              | Men              |
| Brand               | D1 Milano        |
| Collection          | Ultra Thin 40 mm |
| Warranty [vears]    | 2                |

| PRODUCT EXECUTION         |                  |
|---------------------------|------------------|
| Display Type              | Analogue         |
| Movement type             | Quartz (Battery) |
| Movement Name             | Japan Movement   |
| Functions                 | Minute / Hour    |
|                           |                  |
| MEASURES                  |                  |
| MEASURES  Case width [mm] | 38               |
|                           | 38<br>7          |
| Case width [mm]           |                  |

| MATERIAL & COLOUR  |                                  |
|--------------------|----------------------------------|
| Strap Material     | Real leather                     |
| Strap Colour       | Black                            |
| Case Material      | Stainless steel                  |
| Case Colour        | Grey                             |
| Case Surface       | Polished / Matted                |
| Colour of the dial | Black                            |
| Glass              | Mineral glass                    |
|                    |                                  |
| DETAILS            |                                  |
| Bezel              | Fixed                            |
| Case Bottom        | Stainless steel bottom (screwed) |
| Clasp              | Pin buckle                       |
| Water resistant    | 5 ATM                            |