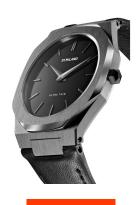

https://www.dialando.ie/

| PRODUCT INFORMATION | N                |
|---------------------|------------------|
| EAN                 | 0761856508651    |
| Gender              | Men              |
| Brand               | D1 Milano        |
| Collection          | Ultra Thin 40 mm |
| Warranty [vears]    | 2                |

| PRODUCT EXECUTION         |                  |
|---------------------------|------------------|
| Display Type              | Analogue         |
| Movement type             | Quartz (Battery) |
| Movement Name             | Japan Movement   |
| Functions                 | Minute / Hour    |
|                           |                  |
| MEASURES                  |                  |
| MEASURES  Case width [mm] | 38               |
|                           | 38<br>7          |
| Case width [mm]           |                  |

| MATERIAL & COLOUR  |                                  |
|--------------------|----------------------------------|
| Strap Material     | Real leather                     |
| Strap Colour       | Black                            |
| Case Material      | Stainless steel                  |
| Case Colour        | Grey                             |
| Case Surface       | Polished / Matted                |
| Colour of the dial | Black                            |
| Glass              | Mineral glass                    |
|                    |                                  |
| DETAILS            |                                  |
| Bezel              | Fixed                            |
| Case Bottom        | Stainless steel bottom (screwed) |
| Clasp              | Pin buckle                       |
| Water resistant    | 5 ATM                            |