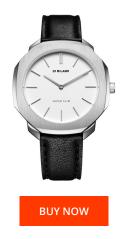

## D1 Milano men's watch SSLL03 Specifications

This document contains all the specifications for the D1 Milano SSLL03 men's watch. We at the DIALANDO® watch store offer a large selection of authentic watches from the best watch brands in the world.

| MATERIAL & COLOUR  |               |
|--------------------|---------------|
| Strap Material     | Real leather  |
| Strap Colour       | Black         |
| Colour of the dial | White         |
| Glass              | Mineral glass |
|                    |               |
| DETAILS            |               |
| DETAILS<br>Clasp   | Buckle        |