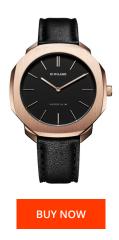

## D1 Milano men's watch SSLL02 Specifications

This document contains all the specifications for the D1 Milano SSLL02 men's watch. We at the DIALANDO® watch store offer a large selection of authentic watches from the best watch brands in the world.

| MATERIAL & COLOUR    |               |
|----------------------|---------------|
| Strap Material       | Real leather  |
| Strap Colour         | Black         |
| Colour of the dial   | Black         |
| Glass                | Mineral glass |
|                      |               |
| DETAILS              |               |
| <b>DETAILS</b> Clasp | Buckle        |