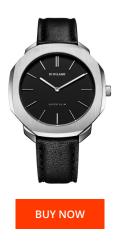

## D1 Milano men's watch SSLL01 Specifications

This document contains all the specifications for the D1 Milano SSLL01 men's watch. We at the DIALANDO® watch store offer a large selection of authentic watches from the best watch brands in the world.

| MATERIAL & COLOUR    |               |
|----------------------|---------------|
| Strap Material       | Real leather  |
| Strap Colour         | Black         |
| Colour of the dial   | Black         |
| Glass                | Mineral glass |
|                      |               |
| DETAILS              |               |
| <b>DETAILS</b> Clasp | Buckle        |