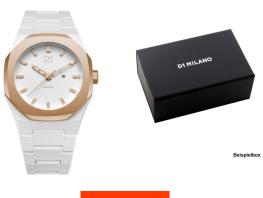

## D1 Milano men's watch PR07 Specifications

**BUY NOW** 

This document contains all the specifications for the D1 Milano PR07 men's watch. We at the DIALANDO® watch store offer a large selection of authentic watches from the best watch brands in the world. https://www.dialando.ie/

Water resistant

| PRODUCT INFORMATION |                    |
|---------------------|--------------------|
| EAN                 | 0761856507777      |
| Gender              | Men                |
| Brand               | D1 Milano          |
| Collection          | Polycarbonat 40 mm |
| Warranty [years]    | 2                  |

| MATERIAL & COLOUR  |                                  |
|--------------------|----------------------------------|
| WATERIAL & COLOUR  |                                  |
| Strap Material     | Plastic                          |
| Strap Colour       | White                            |
| Case Material      | Plastic                          |
| Case Colour        | Rose gold / White                |
| Case Surface       | Matted                           |
| Colour of the dial | White                            |
| Glass              | Mineral glass                    |
| DETAILS            |                                  |
| Bezel              | Fixed                            |
| Case Bottom        | Stainless steel bottom (screwed) |
| Clasp              | Folding clasp                    |