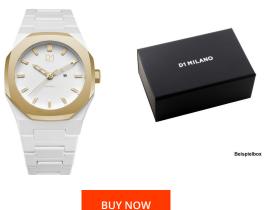

| PRODUCT INFORMATION |                    |
|---------------------|--------------------|
| EAN                 | 2500000752599      |
| Gender              | Men                |
| Brand               | D1 Milano          |
| Collection          | Polycarbonat 40 mm |
| Warranty [years]    | 2                  |

| PRODUCT EXECUTION         |                               |
|---------------------------|-------------------------------|
| Display Type              | Analogue                      |
| Movement type             | Quartz (Battery)              |
| Movement Name             | Japan Movement                |
| Functions                 | Minute / Date / Hour / Second |
|                           |                               |
|                           |                               |
| MEASURES                  |                               |
| MEASURES  Case width [mm] | 40                            |
|                           | 40                            |
| Case width [mm]           |                               |

| MATERIAL & COLOUR  |                                  |
|--------------------|----------------------------------|
| Strap Material     | Plastic                          |
| Strap Colour       | White                            |
| Case Material      | Plastic                          |
| Case Colour        | White / Gold                     |
| Case Surface       | Matted                           |
| Colour of the dial | White                            |
| Glass              | Mineral glass                    |
| DETAILS            |                                  |
| Bezel              | Fixed                            |
| Case Bottom        | Stainless steel bottom (screwed) |
| Clasp              | Folding clasp                    |