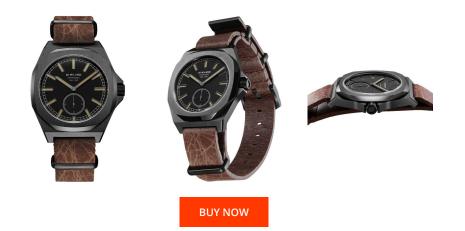

> MATERIAL & COLOUR Strap Material

| PRODUCT INFORMATION |                        |  |
|---------------------|------------------------|--|
| EAN                 | 0761856510081          |  |
| Gender              | Men                    |  |
| Brand               | D1 Milano              |  |
| Collection          | Veteran Commando 38 mm |  |
| Warranty [years]    | 2                      |  |

| Strap Colour            | Brown                                     |  |
|-------------------------|-------------------------------------------|--|
| Case Material           | Stainless steel                           |  |
| Case Colour             | Black                                     |  |
| Case Surface            | Polished / Matted                         |  |
| Colour of the dial      | Black                                     |  |
| Glass                   | Mineral glass                             |  |
|                         |                                           |  |
| DETAILS                 |                                           |  |
| <b>DETAILS</b><br>Bezel | Fixed                                     |  |
|                         | Fixed<br>Stainless steel bottom (screwed) |  |
| Bezel                   |                                           |  |
| Bezel<br>Case Bottom    | Stainless steel bottom (screwed)          |  |

Real leather