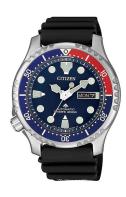

## Citizen men's watch NY0086-16L Specifications

**BUY NOW** 

This document contains all the specifications for the Citizen Promaster NY0086-16L men's watch. We at the DIALANDO® watch store offer a large selection of authentic watches from the best watch brands in the world.

| MATERIAL & COLOUR  |                   |
|--------------------|-------------------|
| Strap Material     | Silicone          |
| Strap Colour       | Black             |
| Case Material      | Stainless steel   |
| Case Colour        | Silver            |
| Case Surface       | Polished / Matted |
| Colour of the dial | Blue              |
| Glass              | Mineral glass     |

| DETAILS         |                                   |
|-----------------|-----------------------------------|
| Bezel           | Left side / Rotatable             |
| Case Bottom     | Stainless steel bottom (screwed)  |
| Crown           | Screwed                           |
| Clasp           | Pin buckle                        |
| Lighting        | Luminous hands / Luminous indexes |
| Water resistant | 20 ATM                            |