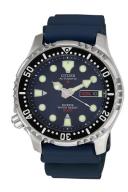

| MATERIAL & COLOUR  |                   |  |
|--------------------|-------------------|--|
| Strap Material     | Rubber            |  |
| Strap Colour       | Blue              |  |
| Case Material      | Stainless steel   |  |
| Case Colour        | Silver            |  |
| Case Surface       | Polished / Matted |  |
| Colour of the dial | Blue              |  |
| Glass              | Mineral glass     |  |

| DETAILS         |                                   |
|-----------------|-----------------------------------|
| Bezel           | Rotatable / Left side             |
| Case Bottom     | Stainless steel bottom (screwed)  |
| Crown           | Screwed                           |
| Clasp           | Pin buckle                        |
| Lighting        | Luminous indexes / Luminous hands |
| Water resistant | 20 ATM                            |