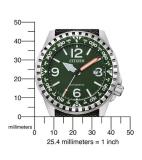

| MEASURES            |    |
|---------------------|----|
| Case width [mm]     | 46 |
| Case thickness [mm] | 13 |

| MATERIAL & COLOUR  |                                |
|--------------------|--------------------------------|
| Strap Material     | Textile                        |
| Strap Colour       | Black                          |
| Case Material      | Stainless steel                |
| Case Colour        | Silver                         |
| Case Surface       | Matted / Polished              |
| Colour of the dial | Green                          |
| Glass              | Hardened glass / Mineral glass |
|                    |                                |
| DETAILS            |                                |