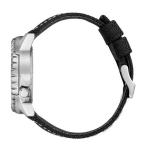

| MEASURES            |    |
|---------------------|----|
| Case width [mm]     | 46 |
| Case thickness [mm] | 13 |

| MATERIAL & COLOUR  |                                |
|--------------------|--------------------------------|
| Strap Material     | Textile                        |
| Strap Colour       | Black                          |
| Case Material      | Stainless steel                |
| Case Colour        | Silver                         |
| Case Surface       | Matted / Polished              |
| Colour of the dial | Green                          |
| Glass              | Hardened glass / Mineral glass |
|                    |                                |
| DETAILS            |                                |

| DETAILS         |                                   |
|-----------------|-----------------------------------|
| Bezel           | Both sides                        |
| Case Bottom     | Screwed / Stainless steel bottom  |
| Clasp           | Buckle                            |
| Lighting        | Luminous hands / Luminous indexes |
| Water resistant | 10 ATM                            |