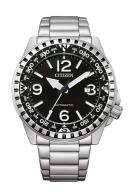

## Citizen men's watch NJ2190-85E Specifications

**BUY NOW** 

This document contains all the specifications for the Citizen Automatik NJ2190-85E men's watch. We at the DIALANDO® watch store offer a large selection of authentic watches from the best watch brands in the world.

| MATERIAL & COLOUR  |                                |
|--------------------|--------------------------------|
| Strap Material     | Stainless steel                |
| Strap Colour       | Silver                         |
| Case Material      | Stainless steel                |
| Case Colour        | Silver                         |
| Case Surface       | Matted / Polished              |
| Colour of the dial | Black                          |
| Glass              | Hardened glass / Mineral glass |
|                    |                                |
| DETAILS            |                                |

| PRODUCT EXECUTION |                               |
|-------------------|-------------------------------|
| Display Type      | Analogue                      |
| Movement type     | Automatic                     |
| Movement Name     | Citizen / 8210                |
| Functions         | Date / Hour / Minute / Second |

| DETAILS         |                                   |
|-----------------|-----------------------------------|
| Bezel           | Both sides                        |
| Case Bottom     | Stainless steel bottom / Screwed  |
| Clasp           | Folding clasp                     |
| Lighting        | Luminous hands / Luminous indexes |
| Water resistant | 10 ATM                            |