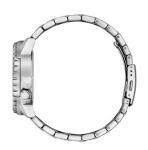

| MATERIAL & COLOUR  |                                |
|--------------------|--------------------------------|
| Strap Material     | Stainless steel                |
| Strap Colour       | Silver                         |
| Case Material      | Stainless steel                |
| Case Colour        | Silver                         |
| Case Surface       | Matted / Polished              |
| Colour of the dial | Black                          |
| Glass              | Hardened glass / Mineral glass |
|                    |                                |
| DETAILS            |                                |

| DETAILS         |                                   |
|-----------------|-----------------------------------|
| Bezel           | Both sides                        |
| Case Bottom     | Stainless steel bottom / Screwed  |
| Clasp           | Folding clasp                     |
| Lighting        | Luminous hands / Luminous indexes |
| Water resistant | 10 ATM                            |