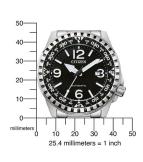

| MEASURES            |    |
|---------------------|----|
| Case width [mm]     | 46 |
| Case thickness [mm] | 13 |