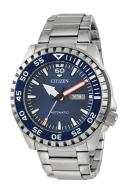

## Citizen men's watch NH8389-88LE Specifications

**BUY NOW** 

This document contains all the specifications for the Citizen Automatik NH8389-88LE men's watch. We at the DIALANDO® watch store offer a large selection of authentic watches from the best watch brands in the world.

| PRODUCT EXECUTION |                                                 |
|-------------------|-------------------------------------------------|
| Display Type      | Analogue                                        |
| Movement type     | Automatic                                       |
| Movement Name     | Citizen / 8200                                  |
| Functions         | Day of the week / Date / Hour / Minute / Second |

| MATERIAL & COLOUR  |                   |
|--------------------|-------------------|
| Strap Material     | Stainless steel   |
| Strap Colour       | Silver            |
| Case Material      | Stainless steel   |
| Case Colour        | Silver            |
| Case Surface       | Polished / Matted |
| Colour of the dial | Blue              |
| Glass              | Mineral glass     |

| DETAILS         |                                                  |
|-----------------|--------------------------------------------------|
| Bezel           | With 60 minutes division / Left side / Rotatable |
| Case Bottom     | Stainless steel bottom (screwed)                 |
| Clasp           | Pin buckle                                       |
| Lighting        | Luminous hands / Luminous indexes                |
| Water resistant | 10 ATM                                           |