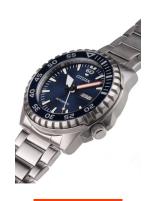

| MATERIAL & COLOUR  |                   |
|--------------------|-------------------|
| Strap Material     | Stainless steel   |
| Strap Colour       | Silver            |
| Case Material      | Stainless steel   |
| Case Colour        | Silver            |
| Case Surface       | Polished / Matted |
| Colour of the dial | Blue              |
| Glass              | Mineral glass     |

| DETAILS         |                                                  |
|-----------------|--------------------------------------------------|
| Bezel           | With 60 minutes division / Left side / Rotatable |
| Case Bottom     | Stainless steel bottom (screwed)                 |
| Clasp           | Pin buckle                                       |
| Lighting        | Luminous hands / Luminous indexes                |
| Water resistant | 10 ATM                                           |