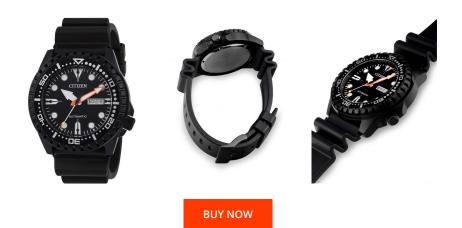

> MATERIAL & COLOUR Strap Material

| PRODUCT INFORMATION |               |  |
|---------------------|---------------|--|
| EAN                 | 4974374264251 |  |
| Gender              | Men           |  |
| Brand               | Citizen       |  |
| Collection          | Automatik     |  |
| Warranty [years]    | 2             |  |

Analogue Automatic

Citizen / 8200

| Strap Colour                  | Black                                                                                |
|-------------------------------|--------------------------------------------------------------------------------------|
| Case Material                 | Stainless steel                                                                      |
| Case Colour                   | Black                                                                                |
| Case Surface                  | Polished / Matted                                                                    |
| Colour of the dial            | Black                                                                                |
| Glass                         | Mineral glass                                                                        |
|                               |                                                                                      |
| DETAILS                       |                                                                                      |
| DETAILS<br>Bezel              | Left side / Rotatable / With 60 minutes division                                     |
|                               | Left side / Rotatable / With 60 minutes division<br>Stainless steel bottom (screwed) |
| Bezel                         |                                                                                      |
| Bezel<br>Case Bottom          | Stainless steel bottom (screwed)                                                     |
| Bezel<br>Case Bottom<br>Clasp | Stainless steel bottom (screwed)<br>Pin buckle                                       |

Silicone

## MEASURES

Functions

PRODUCT EXECUTION

Display Type

Movement type Movement Name

| Case width [mm]                  | 46  |
|----------------------------------|-----|
| Case thickness [mm]              | 12  |
| Lug width [mm]                   | 24  |
| Max. wrist<br>circumference [mm] | 210 |