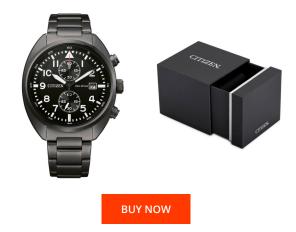

## **DIALANDO**<sup>®</sup>

Citizen men's watch CA7047-86E Specifications

This document contains all the specifications for the Citizen CA7047-86E men's watch. We at the DIALANDO<sup>®</sup> watch store offer a large selection of authentic watches from the best watch brands in the world. https://www.dialando.ie/

| PRODUCT INFORMATION |               |  |
|---------------------|---------------|--|
| EAN                 | 4974374295095 |  |
| Gender              | Men           |  |
| Brand               | Citizen       |  |
| Collection          | Eco-Drive     |  |
| Warranty [years]    | 2             |  |

| MATERIAL & COLOUR  |                                   |
|--------------------|-----------------------------------|
| Strap Material     | Stainless steel                   |
| Strap Colour       | Black                             |
| Case Material      | Stainless steel                   |
| Case Colour        | Black                             |
| Case Surface       | Polished / Matted                 |
| Colour of the dial | Black                             |
| Glass              | Mineral glass                     |
|                    |                                   |
| DETAILS            |                                   |
| Bezel              | Fixed                             |
| Case Bottom        | Stainless steel bottom (screwed)  |
| Clasp              | Folding clasp                     |
| Lighting           | Luminous hands / Luminous indexes |
| Water resistant    | 10 ATM                            |
|                    |                                   |

## Мо Fun

PRODUCT EXECUTION

| Display Type  | Analogue                                    |
|---------------|---------------------------------------------|
| Movement type | Quartz (Solar)                              |
| Movement Name | B642 / Citizen                              |
| Functions     | Date / Chronograph / Hour / Second / Minute |

## MEASURES

| Case width [mm]                  | 40  |
|----------------------------------|-----|
| Case thickness [mm]              | 12  |
| Lug width [mm]                   | 20  |
| Max. wrist<br>circumference [mm] | 200 |