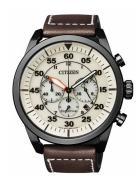

## Citizen men's watch CA4215-04W Specifications

**BUY NOW** 

This document contains all the specifications for the Citizen Sports - Chrono CA4215-04W men's watch. We at the DIALANDO® watch store offer a large selection of authentic watches from the best watch brands in the world.

| PRODUCT EXECUTION |                                                          |
|-------------------|----------------------------------------------------------|
| Display Type      | Analogue                                                 |
| Movement type     | Quartz (Solar)                                           |
| Movement Name     | Citizen                                                  |
| Functions         | 24-Hour / Hour / Second / Minute / Date /<br>Chronograph |

| MATERIAL & COLOUR  |                   |
|--------------------|-------------------|
| Strap Material     | Real leather      |
| Strap Colour       | Brown             |
| Case Material      | Stainless steel   |
| Case Colour        | Black             |
| Case Surface       | Polished / Matted |
| Colour of the dial | Beige             |
| Glass              | Mineral glass     |
| DETAILS            |                   |