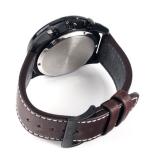

| MATERIAL & COLOUR  |                   |
|--------------------|-------------------|
| Strap Material     | Real leather      |
| Strap Colour       | Brown             |
| Case Material      | Stainless steel   |
| Case Colour        | Black             |
| Case Surface       | Polished / Matted |
| Colour of the dial | Beige             |
| Glass              | Mineral glass     |
| DETAILS            |                   |

| DETAILS         |                                  |
|-----------------|----------------------------------|
| Bezel           | Fixed                            |
| Case Bottom     | Stainless steel bottom (screwed) |
| Clasp           | Pin buckle                       |
| Lighting        | Luminous hands                   |
| Water resistant | 10 ATM                           |