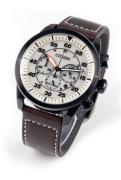

## Citizen men's watch CA4215-04W Specifications

**BUY NOW** 

This document contains all the specifications for the Citizen Sports - Chrono CA4215-04W men's watch. We at the DIALANDO® watch store offer a large selection of authentic watches from the best watch brands in the world.

| PRODUCT EXECUTION |                                                          |
|-------------------|----------------------------------------------------------|
| Display Type      | Analogue                                                 |
| Movement type     | Quartz (Solar)                                           |
| Movement Name     | Citizen                                                  |
| Functions         | 24-Hour / Hour / Second / Minute / Date /<br>Chronograph |

| MATERIAL & COLOUR  |                   |
|--------------------|-------------------|
| Strap Material     | Real leather      |
| Strap Colour       | Brown             |
| Case Material      | Stainless steel   |
| Case Colour        | Black             |
| Case Surface       | Polished / Matted |
| Colour of the dial | Beige             |
| Glass              | Mineral glass     |
| DETAILS            |                   |