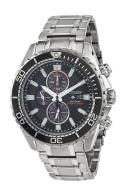

## Citizen men's watch CA0711-80H Specifications

**BUY NOW** 

This document contains all the specifications for the Citizen CA0711-80H men's watch. We at the DIALANDO® watch store offer a large selection of authentic watches from the best watch brands in the world.

| MATERIAL & COLOUR  |                   |
|--------------------|-------------------|
| Strap Material     | Stainless steel   |
| Strap Colour       | Silver            |
| Case Material      | Stainless steel   |
| Case Colour        | Silver            |
| Case Surface       | Polished / Matted |
| Colour of the dial | Grey              |
| Glass              | Mineral glass     |