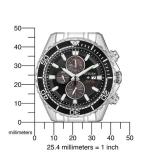

| MEASURES                      |     |
|-------------------------------|-----|
| Case width [mm]               | 44  |
| Case thickness [mm]           | 14  |
| Lug width [mm]                | 22  |
| Max. wrist circumference [mm] | 210 |