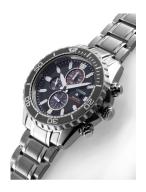

| PRODUCT EXECUTION |                                                       |
|-------------------|-------------------------------------------------------|
| Display Type      | Analogue                                              |
| Movement type     | Quartz (Solar)                                        |
| Movement Name     | Citizen / B612                                        |
| Functions         | Date / Chronograph / 24-Hour / Hour / Second / Minute |

| DETAILS         |                                   |
|-----------------|-----------------------------------|
| Bezel           | Left side / Rotatable             |
| Case Bottom     | Stainless steel bottom (screwed)  |
| Crown           | Screwed                           |
| Clasp           | Folding clasp                     |
| Lighting        | Luminous hands / Luminous indexes |
| Water resistant | 20 ATM                            |