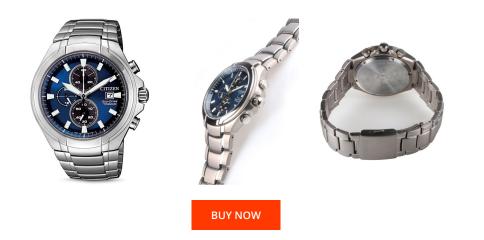

## Citizen men's watch CA0700-86L Specifications

This document contains all the specifications for the Citizen Super-Titanium Chrono CA0700-86L men's watch. We at the DIALANDO<sup>®</sup> watch store offer a large selection of authentic watches from the best watch brands in the world. https://www.dialando.ie/

| PRODUCT INFORMATION |                       |
|---------------------|-----------------------|
| EAN                 | 4974374277459         |
| Gender              | Men                   |
| Brand               | Citizen               |
| Collection          | Super-Titanium Chrono |
| Warranty [years]    | 2                     |

| MATERIAL & COLOUR  |                                   |
|--------------------|-----------------------------------|
| Strap Material     | Titanium                          |
| Strap Colour       | Silver                            |
| Case Material      | Titanium                          |
| Case Colour        | Silver                            |
| Case Surface       | Polished / Matted                 |
| Colour of the dial | Blue                              |
| Glass              | Sapphire glass                    |
|                    |                                   |
| DETAILS            |                                   |
| Bezel              | Fixed                             |
| Case Bottom        | Titanium bottom (screwed)         |
| Clasp              | Folding clasp                     |
| Lighting           | Luminous hands / Luminous indexes |
| Water resistant    | 10 ATM                            |
|                    |                                   |