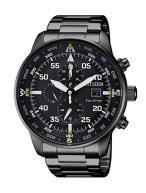

## Citizen men's watch CA0695-84E Specifications

**BUY NOW** 

This document contains all the specifications for the Citizen Eco-Drive Chronograph CA0695-84E men's watch. We at the DIALANDO® watch store offer a large selection of authentic watches from the best watch brands in the world.

| PRODUCT EXECUTION |                                                          |
|-------------------|----------------------------------------------------------|
| Display Type      | Analogue                                                 |
| Movement type     | Quartz (Solar)                                           |
| Movement Name     | Citizen / B612                                           |
| Functions         | Minute / Date / Chronograph / 24-Hour / Hour /<br>Second |

| MEASURES                      |     |
|-------------------------------|-----|
| Case width [mm]               | 44  |
| Case thickness [mm]           | 13  |
| Lug width [mm]                | 22  |
| Max. wrist circumference [mm] | 200 |

| MATERIAL & COLOUR  |                   |
|--------------------|-------------------|
| Strap Material     | Stainless steel   |
| Strap Colour       | Black             |
| Case Material      | Stainless steel   |
| Case Colour        | Black             |
| Case Surface       | Polished / Matted |
| Colour of the dial | Black             |
| Glass              | Mineral glass     |
| DETAILS            |                   |

| DETAILS         |                                  |
|-----------------|----------------------------------|
| Bezel           | Fixed                            |
| Case Bottom     | Stainless steel bottom (screwed) |
| Clasp           | Folding clasp                    |
| Lighting        | Luminous hands                   |
| Water resistant | 10 ATM                           |