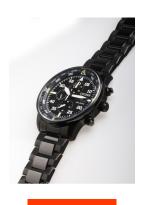

## Citizen men's watch CA0695-84E Specifications

**BUY NOW** 

This document contains all the specifications for the Citizen Eco-Drive Chronograph CA0695-84E men's watch. We at the DIALANDO® watch store offer a large selection of authentic watches from the best watch brands in the world.

| PRODUCT EXECUTION |                                                          |
|-------------------|----------------------------------------------------------|
| Display Type      | Analogue                                                 |
| Movement type     | Quartz (Solar)                                           |
| Movement Name     | Citizen / B612                                           |
| Functions         | Minute / Date / Chronograph / 24-Hour / Hour /<br>Second |

| MEASURES                      |     |
|-------------------------------|-----|
| Case width [mm]               | 44  |
| Case thickness [mm]           | 13  |
| Lug width [mm]                | 22  |
| Max. wrist circumference [mm] | 200 |

| MATERIAL & COLOUR  |                   |
|--------------------|-------------------|
| Strap Material     | Stainless steel   |
| Strap Colour       | Black             |
| Case Material      | Stainless steel   |
| Case Colour        | Black             |
| Case Surface       | Polished / Matted |
| Colour of the dial | Black             |
| Glass              | Mineral glass     |
| DETAILS            |                   |

| DETAILS         |                                  |
|-----------------|----------------------------------|
| Bezel           | Fixed                            |
| Case Bottom     | Stainless steel bottom (screwed) |
| Clasp           | Folding clasp                    |
| Lighting        | Luminous hands                   |
| Water resistant | 10 ATM                           |