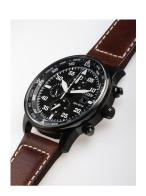

## Citizen men's watch CA0695-17E Specifications

**BUY NOW** 

This document contains all the specifications for the Citizen Eco-Drive Chronograph CA0695-17E men's watch. We at the DIALANDO® watch store offer a large selection of authentic watches from the best watch brands in the world.

| PRODUCT EXECUTION |                                                          |
|-------------------|----------------------------------------------------------|
| Display Type      | Analogue                                                 |
| Movement type     | Quartz (Solar)                                           |
| Movement Name     | Citizen / B612                                           |
| Functions         | 24-Hour / Hour / Second / Minute / Date /<br>Chronograph |

| MEASURES                      |     |
|-------------------------------|-----|
| Case width [mm]               | 44  |
| Case thickness [mm]           | 13  |
| Lug width [mm]                | 22  |
| Max. wrist circumference [mm] | 220 |

| MATERIAL & COLOUR  |                   |
|--------------------|-------------------|
| Strap Material     | Real leather      |
| Strap Colour       | Brown             |
| Case Material      | Stainless steel   |
| Case Colour        | Black             |
| Case Surface       | Matted / Polished |
| Colour of the dial | Black             |
| Glass              | Mineral glass     |
| DETAILS            |                   |

| DETAILS         |                                  |
|-----------------|----------------------------------|
| Bezel           | Fixed                            |
| Case Bottom     | Stainless steel bottom (screwed) |
| Clasp           | Pin buckle                       |
| Lighting        | Luminous hands                   |
| Water resistant | 10 ATM                           |