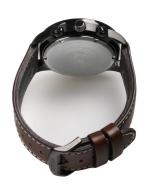

| MATERIAL & COLOUR  |                   |
|--------------------|-------------------|
| Strap Material     | Real leather      |
| Strap Colour       | Brown             |
| Case Material      | Stainless steel   |
| Case Colour        | Black             |
| Case Surface       | Matted / Polished |
| Colour of the dial | Black             |
| Glass              | Mineral glass     |
| DETAILS            |                   |

| DETAILS         |                                  |
|-----------------|----------------------------------|
| Bezel           | Fixed                            |
| Case Bottom     | Stainless steel bottom (screwed) |
| Clasp           | Pin buckle                       |
| Lighting        | Luminous hands                   |
| Water resistant | 10 ATM                           |