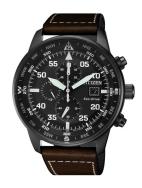

## Citizen men's watch CA0695-17E Specifications

**BUY NOW** 

This document contains all the specifications for the Citizen Eco-Drive Chronograph CA0695-17E men's watch. We at the DIALANDO® watch store offer a large selection of authentic watches from the best watch brands in the world.

| PRODUCT EXECUTION |                                                          |
|-------------------|----------------------------------------------------------|
| Display Type      | Analogue                                                 |
| Movement type     | Quartz (Solar)                                           |
| Movement Name     | Citizen / B612                                           |
| Functions         | 24-Hour / Hour / Second / Minute / Date /<br>Chronograph |

| MEASURES                      |     |
|-------------------------------|-----|
| Case width [mm]               | 44  |
| Case thickness [mm]           | 13  |
| Lug width [mm]                | 22  |
| Max. wrist circumference [mm] | 220 |

| MATERIAL & COLOUR  |                   |
|--------------------|-------------------|
| Strap Material     | Real leather      |
| Strap Colour       | Brown             |
| Case Material      | Stainless steel   |
| Case Colour        | Black             |
| Case Surface       | Matted / Polished |
| Colour of the dial | Black             |
| Glass              | Mineral glass     |
| DETAILS            |                   |

| DETAILS         |                                  |
|-----------------|----------------------------------|
| Bezel           | Fixed                            |
| Case Bottom     | Stainless steel bottom (screwed) |
| Clasp           | Pin buckle                       |
| Lighting        | Luminous hands                   |
| Water resistant | 10 ATM                           |