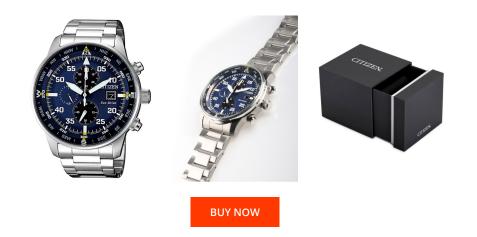

## Citizen men's watch CA0690-88L Specifications

This document contains all the specifications for the Citizen Eco-Drive Chronograph CA0690-88L men's watch. We at the DIALANDO<sup>®</sup> watch store offer a large selection of authentic watches from the best watch brands in the world. https://www.dialando.ie/

MATERIAL & COLOUR

| PRODUCT INFORMATION |                       |  |
|---------------------|-----------------------|--|
| EAN                 | 4974374273314         |  |
| Gender              | Men                   |  |
| Brand               | Citizen               |  |
| Collection          | Eco-Drive Chronograph |  |
| Warranty [years]    | 2                     |  |

| Strap Material                | Stainless steel                                   |
|-------------------------------|---------------------------------------------------|
| Strap Colour                  | Silver                                            |
| Case Material                 | Stainless steel                                   |
| Case Colour                   | Silver                                            |
| Case Surface                  | Polished / Matted                                 |
| Colour of the dial            | Blue                                              |
| Glass                         | Mineral glass                                     |
|                               |                                                   |
| DETAILS                       |                                                   |
| DETAILS<br>Bezel              | Fixed                                             |
|                               | Fixed<br>Stainless steel bottom (screwed)         |
| Bezel                         |                                                   |
| Bezel<br>Case Bottom          | Stainless steel bottom (screwed)                  |
| Bezel<br>Case Bottom<br>Clasp | Stainless steel bottom (screwed)<br>Folding clasp |

| PRODUCT EXECUTION |                                                          |
|-------------------|----------------------------------------------------------|
| Display Type      | Analogue                                                 |
| Movement type     | Quartz (Solar)                                           |
| Movement Name     | Citizen / B612                                           |
| Functions         | Chronograph / 24-Hour / Hour / Second / Minute /<br>Date |