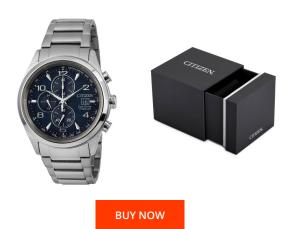

## Citizen men's watch CA0650-82L Specifications

This document contains all the specifications for the Citizen CA0650-82L men's watch. We at the DIALANDO® watch store offer a large selection of authentic watches from the best watch brands in the world.

https://www.dialando.ie/

| PRODUCT INFORMATION |                |
|---------------------|----------------|
| EAN                 | 4974374268600  |
| Gender              | Men            |
| Brand               | Citizen        |
| Collection          | Super-Titanium |
| Warranty [years]    | 2              |

| MATERIAL & COLOUR  |                   |
|--------------------|-------------------|
| Strap Material     | Titanium          |
| Strap Colour       | Silver            |
| Case Material      | Titanium          |
| Case Colour        | Silver            |
| Case Surface       | Polished / Matted |
| Colour of the dial | Blue              |
| Glass              | Sapphire glass    |
|                    |                   |
| DETAILS            |                   |